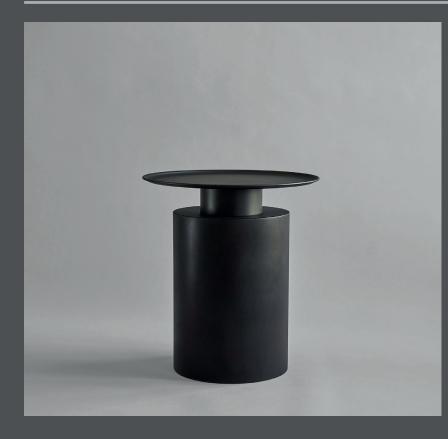

## **PILLAR COFFEE TABLE TALL**

Pillar is inspired by the rich lustrous use of material in the 1930 ´s Art Deco movement. The coffee table is characterized by the contrast between a paper-thin tabletop and voluminous base, embracing the material itself.

The Pillar coffee tables are featured in a tall and a low version, made of plated metal in tree colors; brass, burned black and zink which gives a sophisticated appearance and combined with the simple yet refined design makes a unique addition to your home. The curved exterior makes this table great for classic and contemporary interiors alike.

## Product no: 201026

Type: Coffee Table - Indoor

**Colour: Burned Black** 

**Material: Plated Metal** 

Care instructions: Use a soft dry cloth to clean the product. Do not use household cleaners.

Dimensions: H50 /L45 /W45 CM