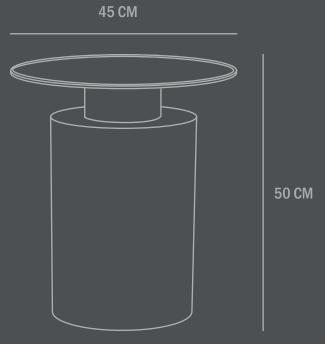

## Product no: 201026

Type: Coffee Table - Indoor

**Colour: Burned Black** 

**Material: Plated Metal** 

Care instructions: Use a soft dry cloth to clean the product. Do not use household cleaners.

Dimensions: H50 /L45 /W45 CM